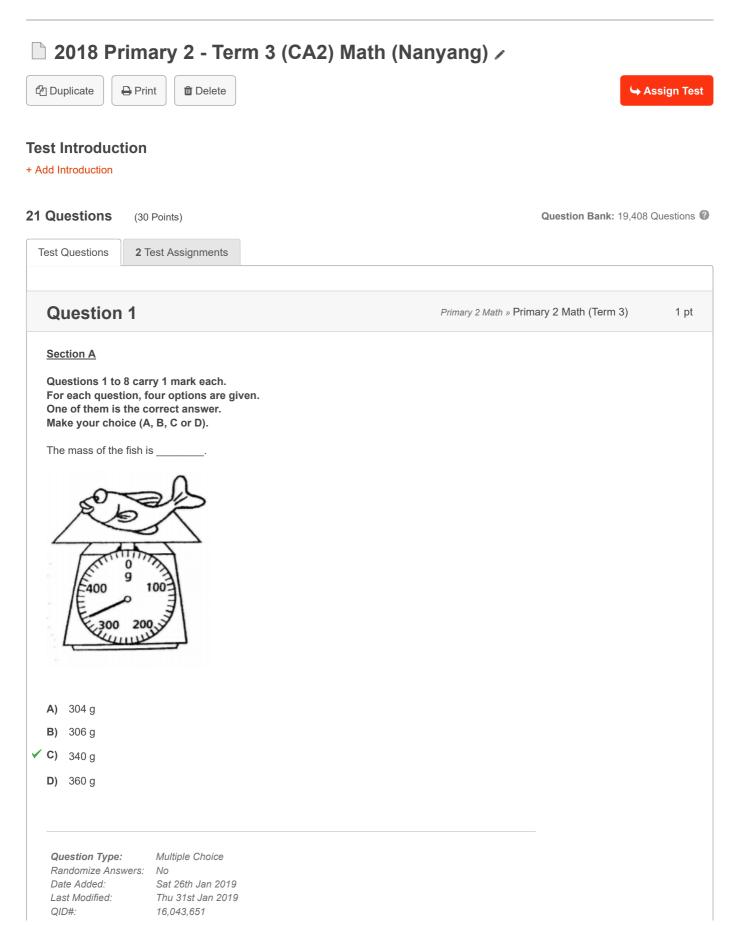

| ClassMarker 🗹 |
|---------------|
|---------------|

Tests Edit Test

| 6/202                 | 21                                                                                    |                                                                            | ClassMarker - Manage Test |                         |      |
|-----------------------|---------------------------------------------------------------------------------------|----------------------------------------------------------------------------|---------------------------|-------------------------|------|
|                       | Answers 📔 🖋 Edit                                                                      | l luplicate   l loed In   l ♠ R                                            |                           |                         |      |
|                       | Question 2                                                                            |                                                                            | Primary 2 Math »          | Primary 2 Math (Term 3) | 1 pt |
|                       | The picture below she                                                                 | ows the masses of 4 objects.                                               |                           |                         |      |
|                       | Cake                                                                                  |                                                                            | t drink Chocolate         |                         |      |
|                       | Which object is the lig                                                               | ghtest?                                                                    |                           |                         |      |
|                       | A) Cake                                                                               |                                                                            |                           |                         |      |
| <ul> <li>✓</li> </ul> | B) Soft drink                                                                         |                                                                            |                           |                         |      |
|                       | C) Ice cream                                                                          |                                                                            |                           |                         |      |
|                       | D) Chocolate                                                                          |                                                                            |                           |                         |      |
|                       | <b>Question Type:</b><br>Randomize Answers:<br>Date Added:<br>Last Modified:<br>QID#: | <i>Multiple Choice<br/>No<br/>Sat 26th Jan 2019<br/>N/A<br/>16,043,705</i> |                           |                         |      |
|                       | <b>⊮</b> <sup>#</sup> Answers                                                         | Call Duplicate   	✔ Used In   ♦ R                                          |                           |                         |      |
|                       | Question 3                                                                            |                                                                            | Primary 2 Math »          | Primary 2 Math (Term 3) | 1 pt |
|                       | The figure below is di                                                                | ivided into equal parts.                                                   |                           |                         |      |
|                       | What fraction of the fi                                                               | gure is <b>unshaded</b> ?                                                  |                           |                         |      |
|                       | A) 5/7                                                                                |                                                                            |                           |                         |      |
|                       | <ul><li>B) 7/10</li><li>C) 5/12</li></ul>                                             |                                                                            |                           |                         |      |
| ~                     | <ul><li>C) 5/12</li><li>D) 7/12</li></ul>                                             |                                                                            |                           |                         |      |
|                       | <b>Question Type:</b><br>Randomize Answers:<br>Date Added:<br>Last Modified:<br>QID#: | Multiple Choice<br>No<br>Sat 26th Jan 2019<br>N/A<br>16,043,714            |                           |                         |      |