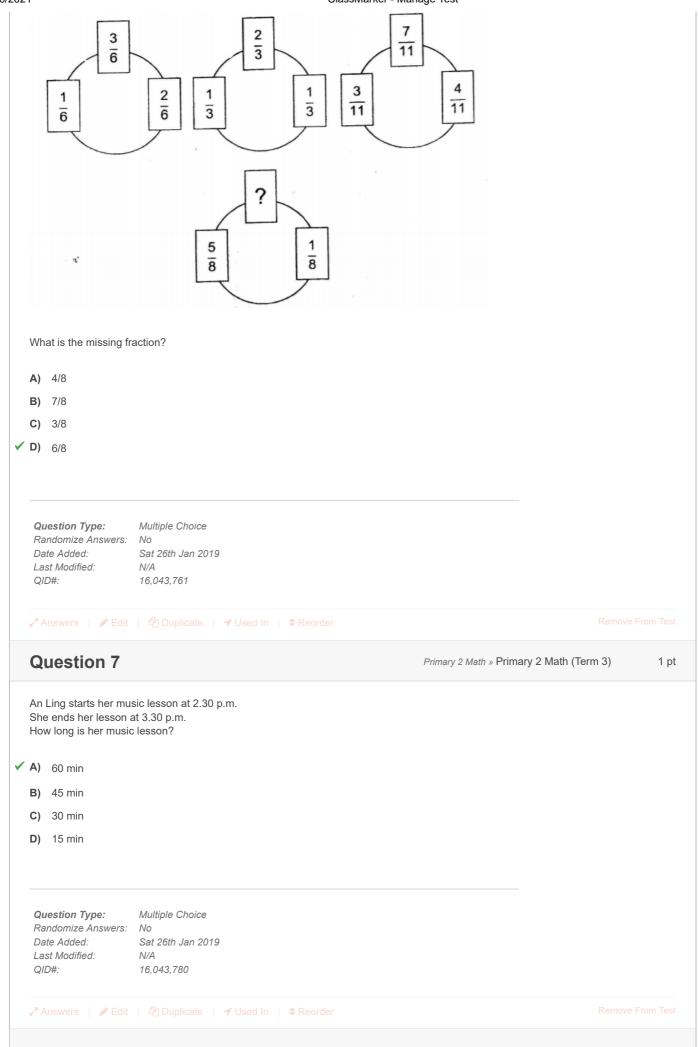

| Answers 🔰 🖋 Edit                                                                                                                                              | Duplicate   ◀ Used In   ♦ Reorder                               |                                           |      |
|---------------------------------------------------------------------------------------------------------------------------------------------------------------|-----------------------------------------------------------------|-------------------------------------------|------|
| Question 4                                                                                                                                                    |                                                                 | Primary 2 Math » Primary 2 Math (Term 3)  | 1 pt |
| Which one of the follo                                                                                                                                        | wing fractions is smaller than 1/7?                             |                                           |      |
| ✓ A) 1/11                                                                                                                                                     |                                                                 |                                           |      |
| <b>B)</b> 1/6                                                                                                                                                 |                                                                 |                                           |      |
| <b>C)</b> 1/5                                                                                                                                                 |                                                                 |                                           |      |
| <b>D)</b> 1/2                                                                                                                                                 |                                                                 |                                           |      |
| <b>Question Type:</b><br>Randomize Answers:<br>Date Added:<br>Last Modified:<br>QID#:                                                                         | Sat 26th Jan 2019                                               |                                           |      |
| nswers 📔 🖋 Edit                                                                                                                                               | │ 🖓 Duplicate │ 🛹 Used In │ 🗢 Reorder                           |                                           |      |
| Question 5                                                                                                                                                    |                                                                 | Primary 2 Math » Primary 2 Math (Term 3)  | 1 pt |
| 9/9 - 4/9 = <b>?</b><br>A) 5/8<br>B) 6/8<br>✓ C) 5/9<br>D) 6/9<br>Question Type:<br>Randomize Answers:<br>Date Added:<br>Last Modified:<br>QID#:<br>✓ Answers | Multiple Choice<br>No<br>Sat 26th Jan 2019<br>N/A<br>16,043,747 | Remove Fre                                |      |
|                                                                                                                                                               |                                                                 | Primary 2 Math » Primary 2 Math (Term 3)  |      |
| Question 6<br>Study the diagrams be                                                                                                                           | elow.                                                           | Phillip 2 Mail #1 filling 2 Mail (ferm 5) | 1 pt |